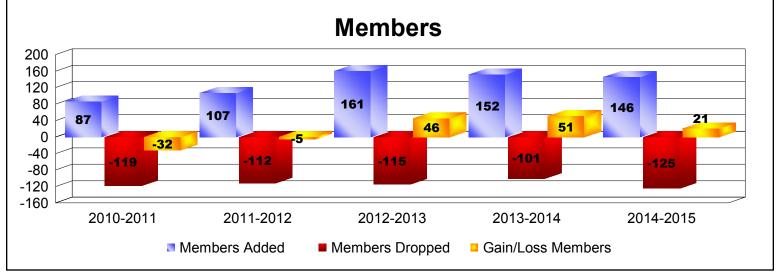

District 332 F

As of June 2015 Cumulative

| Year      | New<br>Clubs | Dropped<br>Clubs | Gain/<br>Loss<br>Clubs | New<br>Members | Charter<br>Members | Reinstate<br>Members | Transfer<br>Members | Total<br>Member<br>Added | Total<br>Members<br>Dropped | Gain/<br>Loss<br>Members |
|-----------|--------------|------------------|------------------------|----------------|--------------------|----------------------|---------------------|--------------------------|-----------------------------|--------------------------|
| 2010-2011 | 0            | 0                | 0                      | 82             | 0                  | 1                    | 4                   | 87                       | -119                        | -32                      |
| 2011-2012 | 0            | 0                | 0                      | 104            | 0                  | 1                    | 2                   | 107                      | -112                        | -5                       |
| 2012-2013 | 0            | -3               | -3                     | 147            | 0                  | 0                    | 14                  | 161                      | -115                        | 46                       |
| 2013-2014 | 0            | -2               | -2                     | 148            | 0                  | 0                    | 4                   | 152                      | -101                        | 51                       |
| 2014-2015 | 0            | -1               | -1                     | 146            | 0                  | 0                    | 0                   | 146                      | -125                        | 21                       |
| Average   | 0            | -1               | -1                     | 125            | 0                  | 0                    | 5                   | 131                      | -114                        | 16                       |