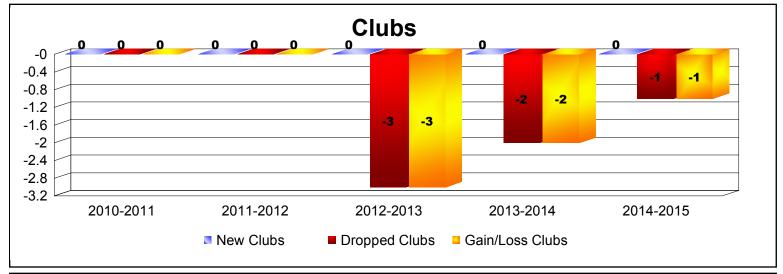

District 332 F

As of June 2015 Cumulative

| Year      | New<br>Clubs | Dropped<br>Clubs | Gain/<br>Loss<br>Clubs | New<br>Members | Charter<br>Members | Reinstate<br>Members | Transfer<br>Members | Total<br>Member<br>Added | Total<br>Members<br>Dropped | Gain/<br>Loss<br>Members |
|-----------|--------------|------------------|------------------------|----------------|--------------------|----------------------|---------------------|--------------------------|-----------------------------|--------------------------|
| 2010-2011 | 0            | 0                | 0                      | 82             | 0                  | 1                    | 4                   | 87                       | -119                        | -32                      |
| 2011-2012 | 0            | 0                | 0                      | 104            | 0                  | 1                    | 2                   | 107                      | -112                        | -5                       |
| 2012-2013 | 0            | -3               | -3                     | 147            | 0                  | 0                    | 14                  | 161                      | -115                        | 46                       |
| 2013-2014 | 0            | -2               | -2                     | 148            | 0                  | 0                    | 4                   | 152                      | -101                        | 51                       |
| 2014-2015 | 0            | -1               | -1                     | 146            | 0                  | 0                    | 0                   | 146                      | -125                        | 21                       |
| Average   | 0            | -1               | -1                     | 125            | 0                  | 0                    | 5                   | 131                      | -114                        | 16                       |